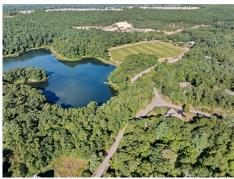

## The Plymouth Bogs O Bogside Drive and O Highview Road , Plymouth, MA 02360

- » MLS #: 73288034
- » Land
- » These two interconnected cranberry bogs, totaling 8.2 acres, are located in scenic Plymouth near Pine Hills.
- » The bogs draw from a premium water source—one from a pond and the other from a canal.
- » These bogs offer a unique investment opportunity.
- » More Info: ThePlymouthBogs.com