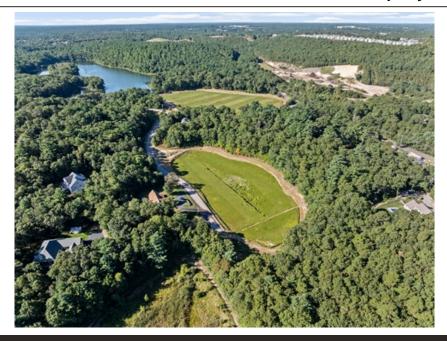

## The Plymouth Bogs O Bogside Drive and O Highview Road , Plymouth, MA 02360

- » MLS #: 73288034
- » Land
- » These two interconnected cranberry bogs, totaling 8.2 acres, are located in scenic Plymouth near Pine Hills.
- » The bogs draw from a premium water source—one from a pond and the other from a canal.
- » These bogs offer a unique investment opportunity.
- » More Info: ThePlymouthBogs.com